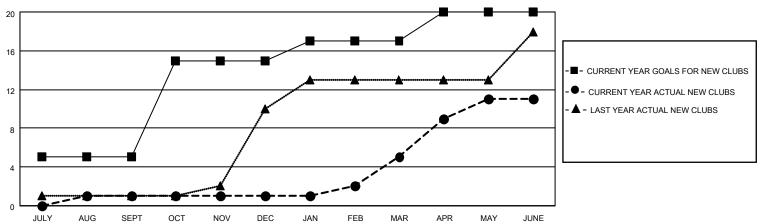

#### GOALS AND ACTUAL NEW CLUBS CUMULATIVE

### District 305 S

| Clubs                 |               |           |               | Members               |                       |                         |                                                    |
|-----------------------|---------------|-----------|---------------|-----------------------|-----------------------|-------------------------|----------------------------------------------------|
| RESULTS FOR 2021-2022 |               |           |               | RESULTS FOR 2021-2022 |                       |                         |                                                    |
| QUARTER               | NEW CLUB GOAL | NEW CLUBS | DROPPED CLUBS | QUARTER MEMB          | ER GROWTH NET<br>GOAL | MEMBER GROWTH<br>ACTUAL | DROPPED<br>MEMBERS ACTUAL<br>(including transfers) |
| JULY/AUG/SEPT         | 5             | 1         | 3             | JULY/AUG/SEPT         | 50                    | 38                      | 48                                                 |
| OCT/NOV/DEC           | 10            | 0         | 1             | OCT/NOV/DEC           | 50                    | 74                      | 64                                                 |
| JAN/FEB/MAR           | 2             | 4         | 1             | JAN/FEB/MAR           | 50                    | 122                     | 34                                                 |
| APR/MAY/JUNE          | 3             | 6         | 2             | APR/MAY/JUNE          | 50                    | 269                     | 639                                                |