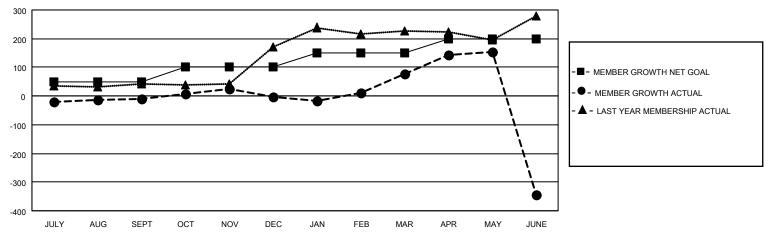

# GOALS AND ACTUAL MEMBERS CUMULATIVE

| DROPPED CLUBS: 7 |     | 51 CLUBS OF 111 ADDED 1 OR<br>MORE NEW MEMBERS | GENDER DISTRIBUTION                 |              |  |
|------------------|-----|------------------------------------------------|-------------------------------------|--------------|--|
|                  |     | MORE NEW MEMBERS                               | MALE                                | 969 (70.17%) |  |
|                  |     |                                                | FEMALE                              | 412 (29.83%) |  |
| DROPPED MEMBERS  |     |                                                | NON BINARY                          | 0 (0.00%)    |  |
|                  |     |                                                | PREFER NOT TO ANSWER                | 0 (0.00%)    |  |
| DECEASED         | 9   |                                                |                                     |              |  |
| CLUB CANCELLED   | 79  | CLICK HERE FOR CUMULATIVE                      | TOTAL FAMILY UNIT MEMBERS           | 1,064        |  |
| OTHER            | 697 | MEMBERSHIP DATA                                |                                     |              |  |
| TOTAL            | 785 |                                                | FAMILY MEMBERS PAYING HALF DUES 800 |              |  |
|                  |     |                                                |                                     |              |  |

### District 305 S

| Clubs                 |               |           |               | Members               |                       |                         |                                                    |
|-----------------------|---------------|-----------|---------------|-----------------------|-----------------------|-------------------------|----------------------------------------------------|
| RESULTS FOR 2021-2022 |               |           |               | RESULTS FOR 2021-2022 |                       |                         |                                                    |
| QUARTER               | NEW CLUB GOAL | NEW CLUBS | DROPPED CLUBS | QUARTER MEMB          | ER GROWTH NET<br>GOAL | MEMBER GROWTH<br>ACTUAL | DROPPED<br>MEMBERS ACTUAL<br>(including transfers) |
| JULY/AUG/SEPT         | 5             | 1         | 3             | JULY/AUG/SEPT         | 50                    | 38                      | 48                                                 |
| OCT/NOV/DEC           | 10            | 0         | 1             | OCT/NOV/DEC           | 50                    | 74                      | 64                                                 |
| JAN/FEB/MAR           | 2             | 4         | 1             | JAN/FEB/MAR           | 50                    | 122                     | 34                                                 |
| APR/MAY/JUNE          | 3             | 6         | 2             | APR/MAY/JUNE          | 50                    | 269                     | 639                                                |